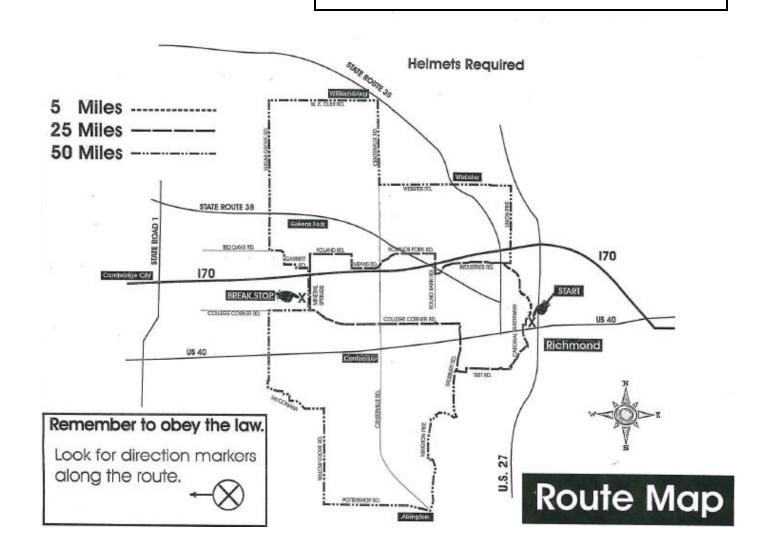

# Schedule of Ride Events

8:00 a.m. Registration 8:30 a.m. 50 Mile Ride 9:00 a.m. 25 Mile Ride 9:30 a.m. 5 Mile Ride

10:00 a.m. 5 Mile Family Fun walk/ride

Other Gennett Records Walk of Fame Inaugural Celebration events include: Induction Ceremony, Music, entertainment, food and fun! For more information visit www.starrgennett.org