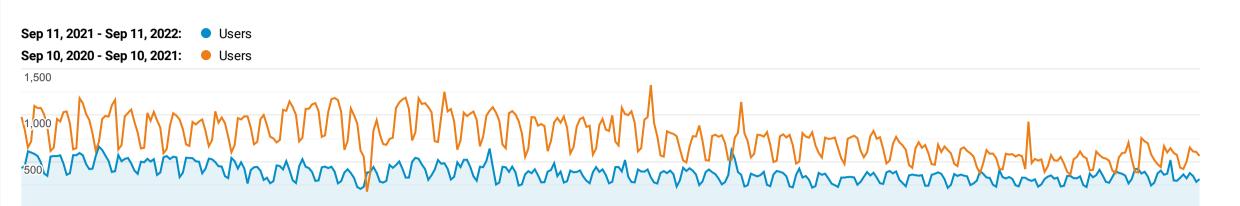

Sep 11, 2021 - Sep 11, 2022

August 2022

September 2022

Compare to: Sep 10, 2020 - Sep 10, 2021

Sep 10, 2020 - Sep 10, 2021

Sep 11, 2021 - Sep 11, 2022

Sep 10, 2020 - Sep 10, 2021

% Change

% Change

5. (Other)

**Explorer** 

April 2022